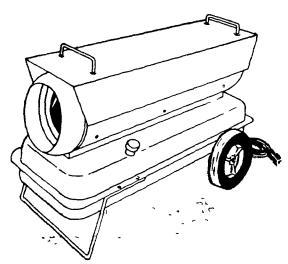

## Oil Burning Heater

Lights with a match. Equipped with damper device for quick sure extinguishing and handles for easy moving. Tank capacity of 10

Reg 159 99 / SAVE 30 00 24000-260

## 30,000 BTU Space Heater

Completely portable, burns kero-sene or #1 fuel oil, operates 8 to 10 hours on a 2 25 gal tank of fuel, reliable solid state ignition and automatic flame out control

NOT AVAILABLE IN DELAWARE