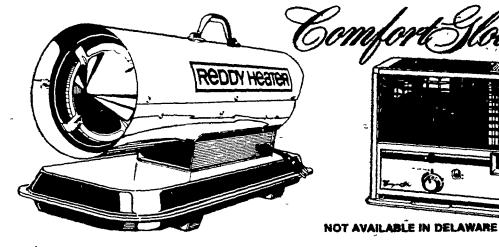

## 30,000 BTU Space Heater

Completely portable, burns kero-sene or #1 fuel oil, operates 8 to 10 hours on a 2 25 gal tank of fuel, reliable solid state ignition and automatic flame out control

NOT AVAILABLE IN DELAWARE

Reg 129 99 / SAVE 10 00 24040-260