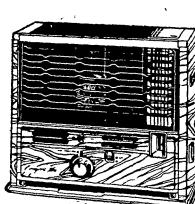

## 9,300 B.T.U. Kerosene Heater

Heats by radiation and convection Features electronic push-button starting and convenient, removable carrinde fuel tank. Get clean heat and nearly 100% fuel efficiency with this compact portable QUANTITIES LIMITED.

Reg 174 99 / SAVE 25 00 24057-260