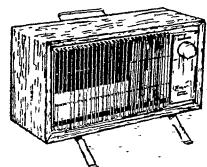

### Portable Heater

Therm-o-dial automatic thermos-tat Fan forced circulation Walnut grain wood tone finish

Reg 31 99 / SAVE 4 00 23986-260