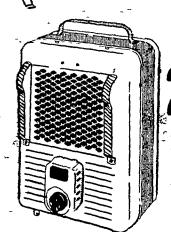

## **Utility Heater**

Dual range heat selection Automatic therm-o-dial thermostat Fan forced convection heat

23990-260