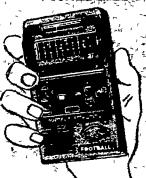

### Mattel Electronics® Football II

You call the plays! Run, pass, kick field goals or punt Simulated game sounds include whistle and the vic-tory tune for touchdowns and field goals Field and scoreboard light up separately Operates on 9-volt battery, not included.