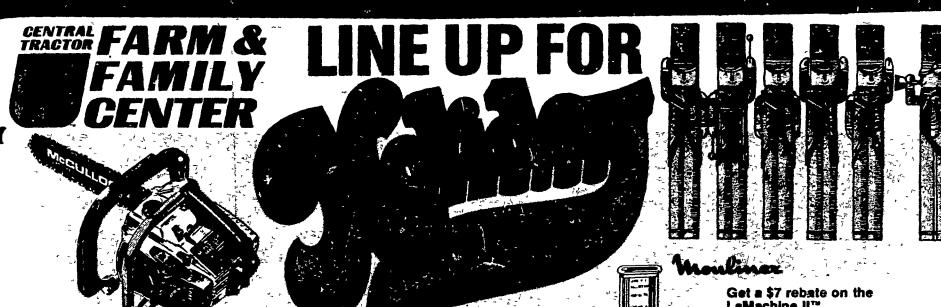

#### **MAC 110** Chain Saw

This lightweight comes with a 1.8 cu in and weighs under 10 lbs, has automatic and manual chain oiling, chain brake, throttle advance for easier starts, 10" bar and chain, and an improved muffler for quieter operation

Reg 94 99 / SAVE 17 22 27863-098