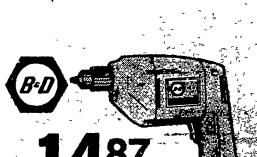

## Black & Decker®

3/8" Drill
Model 7104. Double reduction gearing for more drilling power, double insulated, recessed center locking button

Reg. 29 87 / SAVE 2 21 92090-354

Reg 19 99 / SAVE 5 12 11101-097