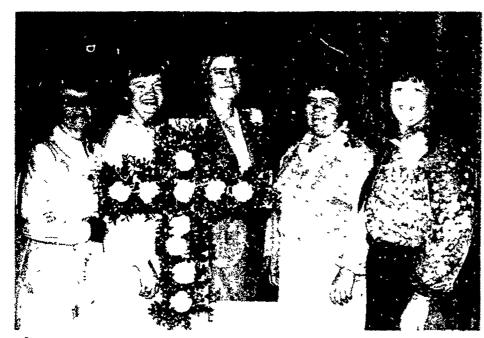

## Farm Women donate \$4000 to 4-H

Surrounding the memorial to former members are Farm Women officers. from left, Marie Smyser, president, Treva Whorl, first vice-president, Susan Lehman, treasurer, Sara Eisenhart, secretary and Arlene Miller, second vice-

During a memorial ser-Participating in a broad vice, ten former Farm (Turn to Page B14)

A check of \$4,000 for the York County 4-H Center is presented to long-time 4-H leader Gertrude Miller, right, by Marie Smyser, president of the York County Farm Women. .