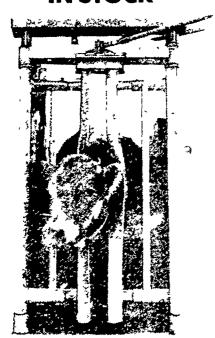

## **AUTOMATIC CATTLE HEAD GATE**

IN STOCK

**FALL SPECIAL** 

Cattle think they can pass through easily, but the top latch changes all that. Treatment is now performed fast and easy. Can be adjusted for large or small animals.