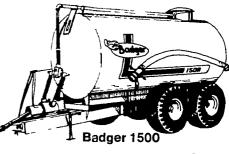

See your Badger dealer now. Ask ım for his ideas on how to acl efficient profitable manure management in your operation.

You convert to a liquid manure system to save time and labor and increase the overall efficiency of your operation. You don't want to buy short when it comes to unloading and spreading equipment And that's where the Badger 2300, 1500 and 1000 vacuum tanks come in. These husky vacuum spreader tanks unload fast. Cuts field and tractor time. 2300 and 1500 feature rugged "walking tandems" that make spreading easier, even in rough fields. 1500 and 2300 gallon tanks are also available in models with spreader capabilities.