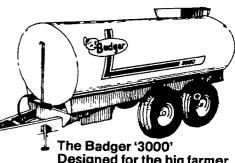

Here's a tank with time saving capacity. 3000 gallons big, it makes fewer trips with less labor. Supported by two pairs of large flotation tires, the Badger 3000 literally floats over plowed fields or rough roads. Other features include full length skid supports, extra heavy "A" frame tongue, hydraulic controls and a tractor actuated braking system. The Badger 300Q. . . for BIG jobs.

Designed for the big farmer.