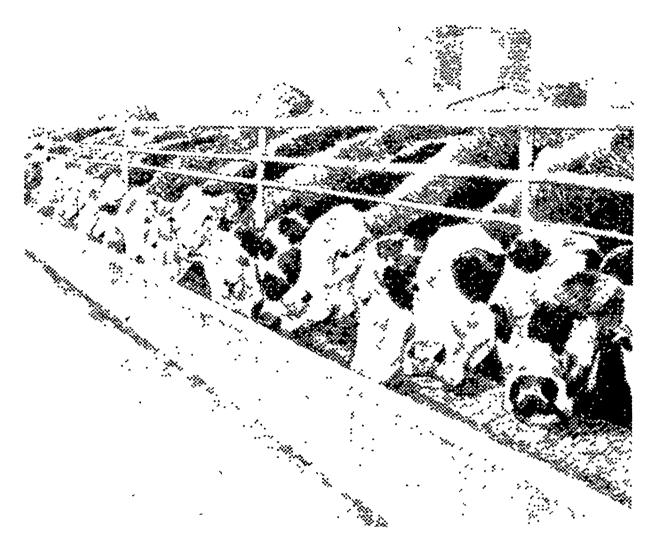

## Multiply your payback with Wayne **Beef Balancers and Wayne Beef Toppers!**

## Results you can bank on!

New Wayne Beef Balancers and Wayne Beef Toppers are feedlot-designed to help you get that added difference in your feedlot. This new line up of feedlot supplements includes all the latest nutritional advantages and makes them available for you to incorporate into your feeding program.

Wayne Beef Balancers and Wayne Beef Toppers are available in a large variety of protein analyses to match your cattle and your feeding program. Your Wayne Feeds Man can help design the right feeding program for you.

Both of these new Wayne feedlot supplement lines are designed so they can be used with the new Wayne T-Bone feedlot computer program.

For the right supplement and the right feeding program at a price that will help multiply your payback, stop in today and get the details.