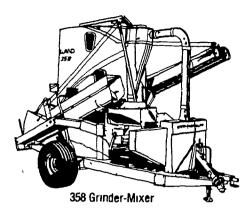

## THE GRINDER-MIXER YOU NEED IS HERE!

100 Bu. Tank with 21" Mill

125 Bu. Tank with 21" Mill

**BIG. 8-INCH DIAMETER UNLOADING AUGERS UP TO 20-FOOT LENGTHS THAT** FOLD BACK TO 10 OR 12 **FEET FOR EASY TRANSPORT** AND STORAGE.