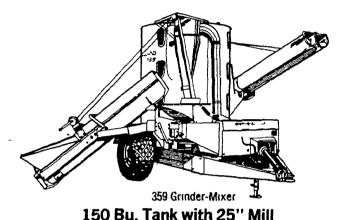

## THE GRINDER-MIXER YOU NEED IS HERE!

100 Bu. Tank with 21" Mill

125 Bu. Tank with 21" Mill

**BIG. 8-INCH DIAMETER UNLOADING AUGERS UP TO 20-FOOT LENGTHS THAT** FOLD BACK TO 10 OR 12 **FEET FOR EASY TRANSPORT** AND STORAGE.