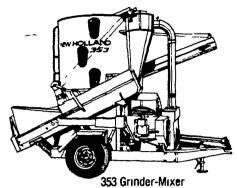

## THE GRINDER-MIXER YOU NEED IS HERE!

100 Bu. Tank with 21" Mill

125 Bu. Tank with 21" Mill

**BIG. 8-INCH DIAMETER UNLOADING AUGERS UP TO 20-FOOT LENGTHS THAT** FOLD BACK TO 10 OR 12 **FEET FOR EASY TRANSPORT** AND STORAGE.