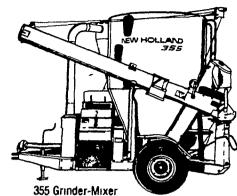

## THE GRINDER-MIXER YOU NEED IS HERE!

100 Bu. Tank with 21" Mill

125 Bu. Tank with 21" Mill

**BIG. 8-INCH DIAMETER UNLOADING AUGERS UP TO 20-FOOT LENGTHS THAT** FOLD BACK TO 10 OR 12 **FEET FOR EASY TRANSPORT** AND STORAGE.