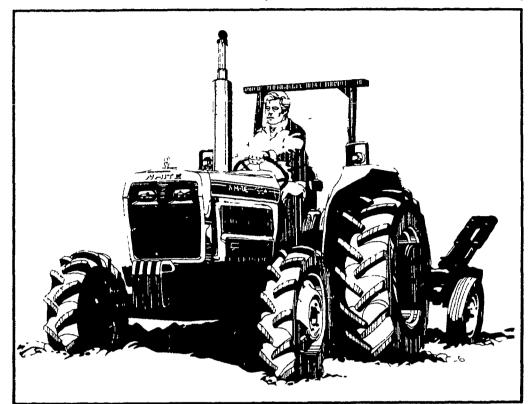

New White Utility Tractors pack value into every dollar of your investment.

The new White 43 hp 2-45 and 60 hp 2-62 utility tractors give you wet disc brakes, 4-cylinder diesel engines, tilt steering wheel and 10 working speeds between 1 and 6.2 mph... all as value-packed, standard features.

By nature, your utility tractor is a hardworking investment. That's why White® designed the new 43 hp\* 2-45 and 60 hp\* 2-62 Field Boss® Tractors with the performance features that will give you more in return for your utility tractor dollar.

Try finding any other utility tractor with planetary final drives, remote hydraulic valve, a 20-speed transmission, tilt steering wheel and independent 540 pto... all standard. You won't.

Look even further at the 2-45 and 2-62, and you'll find integral power steering, Category II 3-point hitch and optional power front axle.