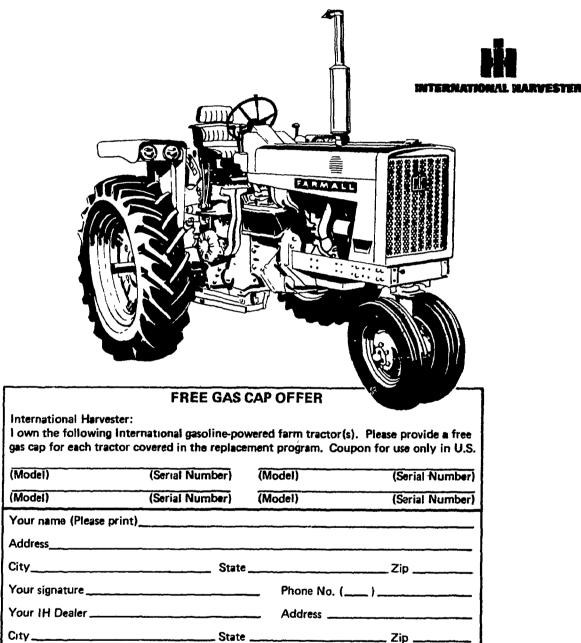

# AN IMPORTANT SAFETY WARNING FOR OWNERS OF INTERNATIONAL HARVESTER GASOLINE TRACTORS

A serious fire could occur during operation of some gasoline farm tractors. Under certain circumstances gasoline vapors can build up pressure in the tank. If the tank cap is then removed while the engine is running or hot, this sudden release of pressure could force fuel out of the tank. If the gas cap is not securely tightened, gasoline could also escape. The gasoline could ignite and cause serious injury or even death.

Never remove a gasoline cap from a hot or running tractor. Always securely tighten the cap. Make certain your tractor is well maintained to avoid excessive heat and to limit sources of ignition such as faulty exhaust and electrical systems.

As an additional precaution, International harvester has developed a new gasoline cap. It inhibits fuel eruption upon improper cap removal and improves vapor venting. International Harvester will exchange this cap for old ones free of charge to owners of certain tractors. To see whether your tractor qualifies, simply contact your International Harvester Agricultural Equipment dealer. Do it today. If you cannot contact a dealer, send us the coupon below. International Harvester wants you to get many more years of safe, dependable operation from your tractors.