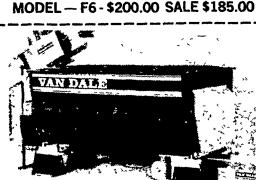

Here at last is a 5 x 8 foot 4 auger stationary mixer It's the VAN DALE ST-100 mixer This new unit is especially designed for the dairyman with 50 or less cows Still it brings you all the VAN DALE features that let you feed Total Mixed Rations (TMR) to your cattle. You know it's the precise blending of rations you feed your animals that is

### the key in building return on your investment **CALL FOR PRICES ON** VAN DALE MIXER UNITS.

2x8x16 TILE FOR FEED TROUGH & BUNKS 68' ea. picked up

4"x4" TILE - 15 Sq. Ft. Per Box \$9.90 Box KEEP SILO CHUTE CLEAN - INSTALL A 'KLEEN CHUTE" w/PLASTIC TUBE \$145.00