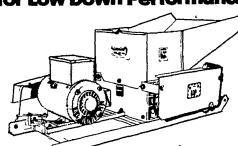

Massey Ferguson MF 50, Gas King Chisel Plow, new, 9

tooth \$950 Great Bend 1010 Loader w/96" bucket, 4000 lb cap, like new \$2500 Custom-built diesel Gen-Sets made to order

New & Used Deutz diesel engines at special prices Call for details New Deutz F2L-912 diesel engines 20-32 H P. electric start

## **Elutomatic** Roller Mill

### Low Profile Mill for Low Down Performance

MAKES QUALITY FEED USING DRY OR HIGH MOISTURE CORN OR SMALL GRAIN. AVAILABLE FROM OUR STOCK IN #200 & #400 UNITS.

#200 w/3 H.P. MOTOR \$1675.00 \$2100.00 #400 w/5 H.P. MOTOR 5% CASH DISCOUNT - F.O B. OUR DOCK