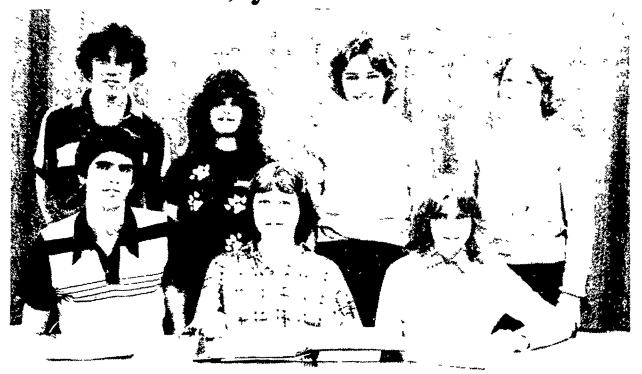

## York County's new 4-H officers

York County's 4-H Council officers make preparations for the 1980-81 year following their election and installation. Serving are front row left to right, Bryan Palmer, vice-president; Lisa Dobrosky, president: Michele Bankert, secretary:

and back row, David Detter, treasurer; Susan Janney, News Reporter; Dawn Raubenstine, historian; and Christine Shive; song and game