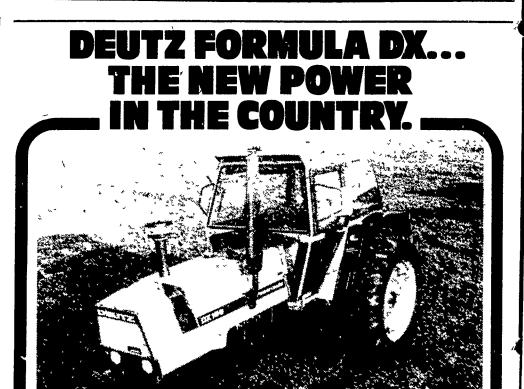

# Four exciting models: Turbocharged DX 160 and 145, rated 140 and 131 PTO hp. DX 110, rated 100 PTO hp. DX 90, rated 84 PTO hp.

• Two-wheel drive or four-wheel drive.

- World-famous Deutz air-cooled diesel engine Less trouble than water-cooled engines.
- Rugged power train with optional front wheel drive.
- New, rugged heavy-duty synchronized transmission
- MASTERCAB with Multi-Fit seat, anti-slip steps, easy entry, uncluttered cab
- New disc brakes
- Responsive Deutz TRANSFERMATIC hydraulics

Stop in and check out the new Deutz Formual DX. See why Deutz is the new power in the country

Stauffer Diesel Inc. 312 W. MAIN STREET, NEW HOLLAND, PA 717-354-4181