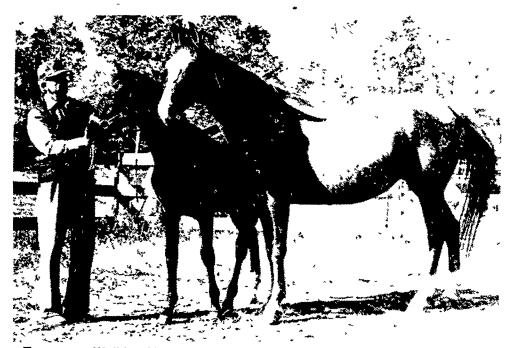

#### D4-Lancaster Farming, Saturday, October 25, 1980

Stallion on Weber Tennessee Walker breeding farm, near Reinholds, is named Senator's Thunder and stands almost 16 hands high.

Tennessee Walking Horse mare and foal stand with Lester Weber, owner of breeding farm in northern Lancaster County.