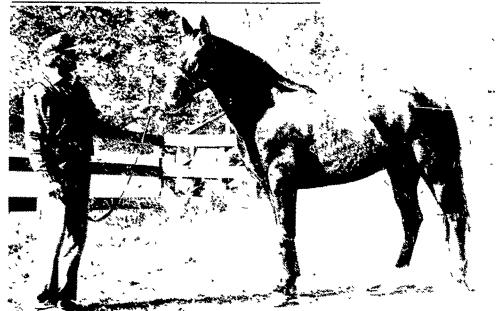

#### D4-Lancaster Farming, Saturday, October 25, 1980

Stallion on Weber Tennessee Walker breeding farm, near Reinholds, is named Senator's Thunder and stands almost 16 hands high.

Tennessee Walking Horse mare and foal stand with Lester Weber, owner of breeding farm in northern Lancaster County.