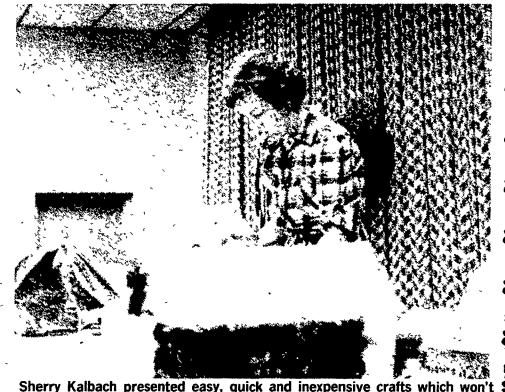

Sherry Kalbach presented easy, quick and inexpensive crafts which won't break the bank at the Homemaker's Christmas program.

DURABLE, ENGINEERED

STRUCTURAL STRENGTH

**UP TO 40# ROOF & 25# WIND PARTY** 

Construction Co., Inc.