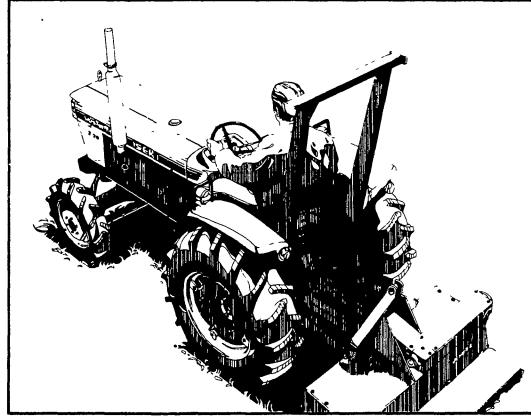

## Rely on the White 2-30 and 2-35 to help cut your job list short

The 3-cylinder diesel engine and live 540 rpm PTO with 2-stage clutch control are standard features that make our new 2-30 or 2-35 Field Bosses valuable to farms, big and small alike.

Free up your bigger horsepower tractors and stop hasseling with unreliable, used tractors by putting a new compact White® 2-30 or 2-35 Field Boss® to work on your farm.

Our 27 PTO hp\* 2-30 or 31 PTO hp\* 2-35 can match your mowing, plowing, disking and loading needs with little effort. With a total of eight forward speeds and two reverse, you have the right speed and the right pulling power for every job.

A differential lock, foot accelerator and Cat. I 3-point hitch are also base price bonuses. Or equip the 2-30 with the optional 4-wheel drive and power steering package.

Stop by and see us. We'll show you more advantages of owning a new White 2-30 or 2-35 Compact Tractor. \*Mfrs est PTO hp