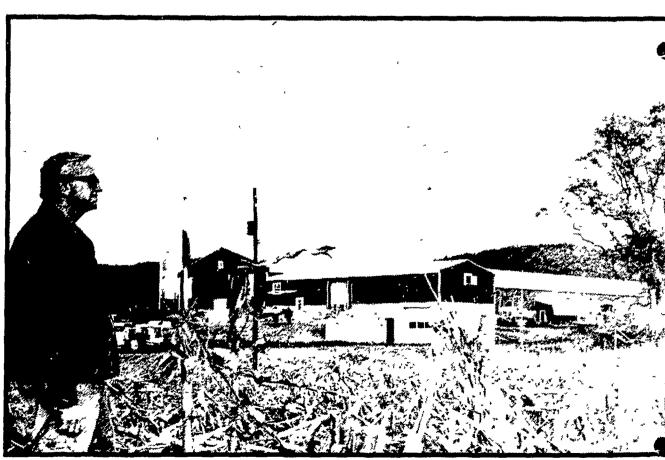

### - SEE THE LATEST IN NEW INNOVA

It's a little bit of the Old South transplanted in the rolling hills of northern Lancaster County. For the past half-decade, Lester Weber, of R1 Reinholds, has been stressing the raising of the rocking chair-gaited Tennessee Walking Horses in his breeding operation, located in the colorful shadow of Texter Mountain. Just as the plantation owners of the Old South, who spent long days in the saddle, appreciated the smooth gait of these spirited mounts, their popularity is gaining among pleasure horse owners everywhere, particularly those participating in field trials. Now, Lester is diversifying his agricultural operation with the addition of a 62,000-layer house. We wish him continued success and satisfaction in preserving a bit of the charm and atmosphere of a bygone era through his Tennessee Walkers and equal good fortune as he embarks on his new, modern poultry enterprise of the future.