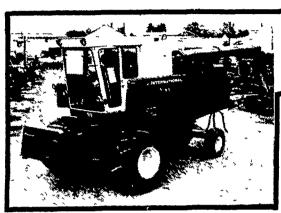

#### IH 915D HYDRO

1976, 1331 hours, 28Lx26 tires, Monitor 863 cornhead, 810 15' platform

Diesel, Hydro, A/C, Radio, 1250 Hours, 844 Cornhead, 820 Flex Platform, 15'.

IH 915D hydro, 1976, 1300 hours IH 815D hydro, 1973, 744 cornhead,

13' platform

IH 915D hydro, 1976, A.C. Massey Ferguson 760 6 cyl. engine, 30.5x32 tires, 1978, 4 W.D. chopper, 1163 cornhead, 20' platform - flex-head Deere 7700, diesel hydro, 1977, 643