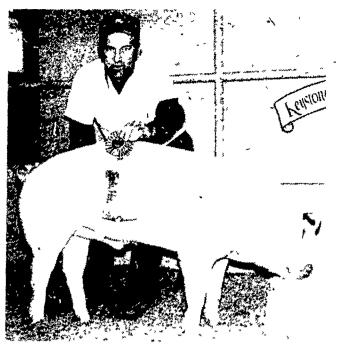

Keith Bard, R4 Lewistown, exhibited the reserve champion Spotted Swine.

Five-year-old Steven Wessner of Rocky Acres Farm, R2 New Tripoli, showed the champion Poland China barrow at KILE.

James Parlett, Airville, showed the champion Chester White barrow.

## Hazlett

(Continued from Page C16)

James Parlett, Airville, swept the Chester White Barrow Show, claiming both the champion and reserve champion trophies with his two heavyweight entries.

The reserve champion barrow of the Yorkshire contest was exhibited by Strawbridge and McCleary, Stewartstown. Mrs. J.C. Strawbridge had the reserve champion crossbred barrow. Steve Strauss, Ephrata,

# STRASBURG POURED WALLS

R.D. #2, Box 8, Strasburg, PA 17579

Ph: 717-687-6668

Call Anytime - Evenings Preferred

Penn State's swine herdsman Vernon Hazlett showed the champion Duroc barrow. The Penn State entry went on to be the reserve champion of the Open show.