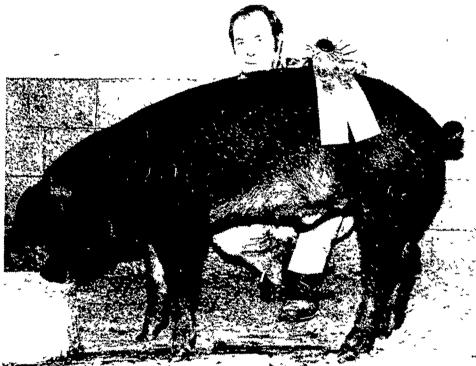

Keith Bard, R4 Lewistown, exhibited the reserve champion Spotted Swine.

Five-year-old Steven Wessner of Rocky Acres Farm, R2 New Tripoli, showed the champion Poland China barrow at KILE.

James Parlett, Airville, showed the champion Chester White barrow.

## Hazlett

(Continued from Page C16)

James Parlett, Airville, swept the Chester White Barrow Show, claiming both the champion and reserve champion trophies with his two heavyweight entries.

The reserve champion barrow of the Yorkshire contest was exhibited by Strawbridge and McCleary, Stewartstown. Mrs. J.C. Strawbridge had the reserve champion crossbred barrow. Steve Strauss, Ephrata,