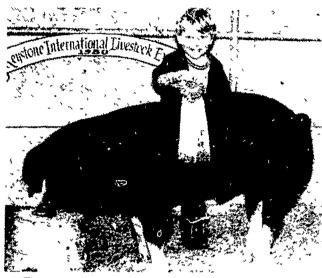

Keith Bard, R4 Lewistown, exhibited the reserve champion Spotted Swine.

Five-year-old Steven Wessner of Rocky Acres Farm, R2 New Tripoli, showed the champion Poland China barrow at KILE.

James Parlett, Airville, showed the champion Chester White barrow.

## Hazlett

(Continued from Page C16)

James Parlett, Airville, swept the Chester White Barrow Show, claiming both the champion and reserve champion trophies with his two heavyweight entries.

The reserve champion barrow of the Yorkshire contest was exhibited by Strawbridge and McCleary, Stewartstown. Mrs. J.C. Strawbridge had the reserve champion crossbred barrow. Steve Strauss, Ephrata,

# STRASBURG POURED WALLS

R.D. #2, Box 8, Strasburg, PA 17579

Ph: 717-687-6668

Call Anytime - Evenings Preferred

Penn State's swine herdsman Vernon Hazlett showed the champion Duroc barrow. The Penn State entry went on to be the reserve champion of the Open show.