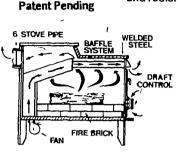

#### **CONSIDERING A BAKER? Consider Us Before You Buy -Cash & Carry Prices**

The Baker "Silver Eagle" is engineered for peak efficiency Not only do you have the fastest cold-to-hot time, but also the longest burning Constructed from heavy-welded steel plates cast iron door and hinges fire brick lining Tastefully finished in early American tradition, the Baker "Silver Eagle" will add warmth, beauty, and charm to your home, shop and place of business. We reinvented the wood burning stove circulatory and radiant heat

Baker Wood Burning Stoves, the patented system for warmer living

3752 East Newport Rd. Gordonville, PA 17529 Along 772, 1/2 Mile East of Intercourse PH. 717-768-8913