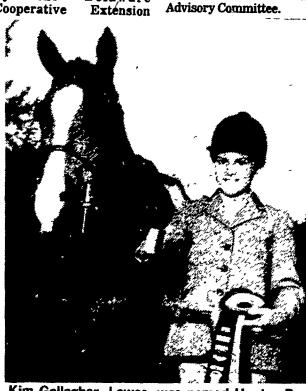

In the Hunter Horse division, Missy Kline is champion and C.C. Steele is reserve champion.

Kim Gallagher, Lewes, takes the Hunter Pony championship, and Karen Horeis, of Felton, the reserve championship.

Delaware Cooperative

the Delaware 4-H Horse

Kim Gallagher, Lewes, was named Hunter Pony Champion at the recent Delaware State 4-H Horse

Jennifer Picard, Dover, took the Western Horse Champion at the recent Delaware State 4-H Horse