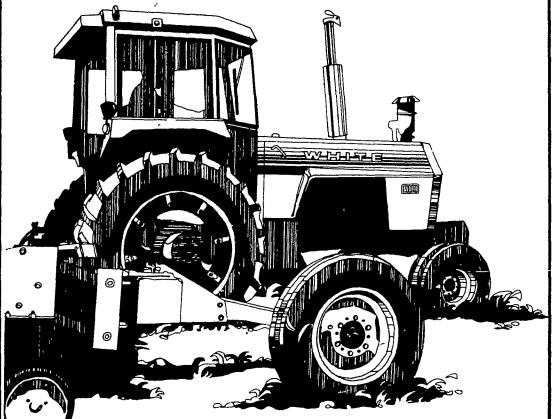

The White 2-85 and 2-105...85 and 105 hp performance that's hard to outgrow.

With 18 forward speeds in three shift-on-the-go power ranges, hydrostatic power steering plus optional power front axle, the 2-85 and 2-105 give you flexibility equal to the biggest 2-wheel drive tractors.

Today, you probably still find it difficult to be without that 85 or 100 hp tractor. That's why we still offer you dependability in tractors of this size...the White® 2-85 and 2-105 Field Boss® Tractors.

The respective 85 and 105 hp 2-85 and 2-105 are among the heaviest candidates in their class with the weight coming from built in components such as the 3x6 Over/Under Transmission. Closed center hydraulics, Cat. II 3-point hitch, and independent dual-speed 540/1000 rpm pto also add up to standard features and value.