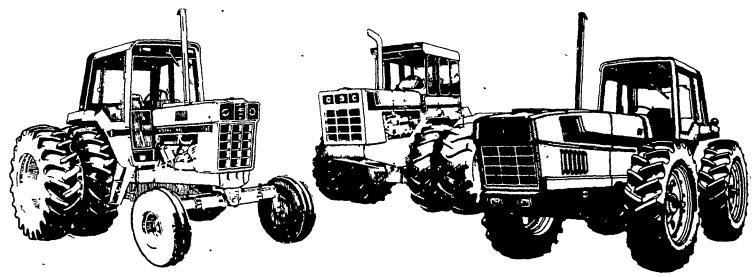

Choose from our dependable Series 86 line, the tractors known for productivity and comfort. Or the revolutionary 2+2's... the only tractors that offer you two wheel performance *plus* two wheels more drive. Or for larger operations, there's the International 4-Wheel Drive tractors, 230 to 350 engine horsepower.