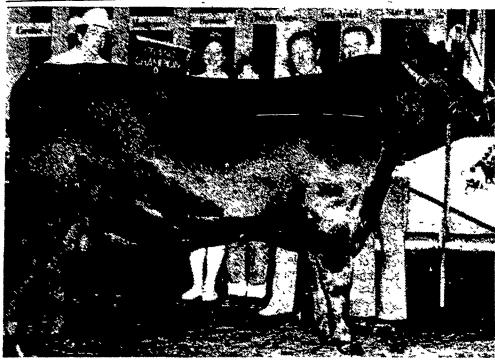

South Branch Dynamos Pride captured the grand champion Angus bull title at the Maryland State Fair in Timonium for owner South Branch Farms, York, Pennsylvania. Judge of the 122-head Angus show was Mark Richardson, Phelps.

Richardson slapped junior division winner South Branch Dyamos Pride for grand champion bull. He's owned by South Branch Farms, York, Pennsylvania.

South Branch also picked up a rosette with reserve junior and reserve grand champion female South Branch Queenmere 911, grouped Sayre Dynamo 441G progeny to win the get-ofsire class, exhibited reserve senior bull calf champion SBF Dynamo Pacesetter and earned the Premier Breeder title.