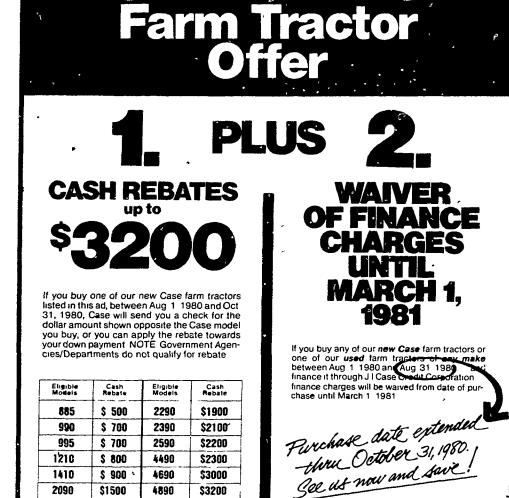

# Maryland extension director to retire

COLLEGE PARK, Md. -John M. Curtis, director of the University of Maryland's statewide Extension Service, has announced that he will retire prior to the end of 1980. He has agreed to remain until a new director has been designated.