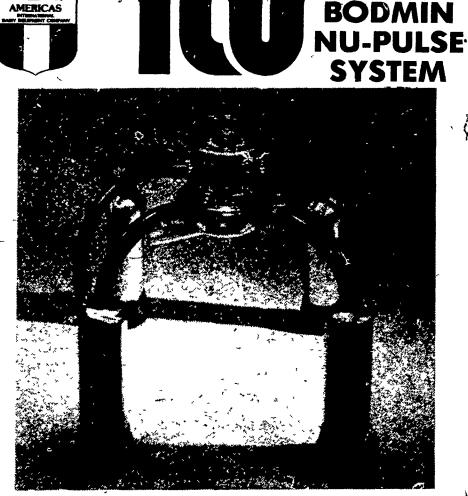

# FOR PARLORS, PIPELINES and PAIL MILKERS

Americas Nu-Pulse Milker can help you reduce operating costs and increase milk output!

Convenient single hose milking using lower vacuum. No electrical pulsators or controllers — Americas Nu-Pulse Milker is all vacuum controlled. Increases cow comfort. Milks out evenly, gently and completely. Reduced mastitis problems commonly reported.