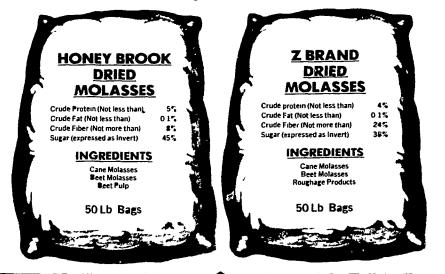

## ZOOK MOLASSES CO.

ONE STOP FOR ANIMAL FEEDING MOLASSES

HONEY BROOK LIQUID & DRIED MOLASSES

**Honey Brook Liquid Feeding Cane Molasses** 

Bring your own 5 gal. bucket or drum containers or we have either one