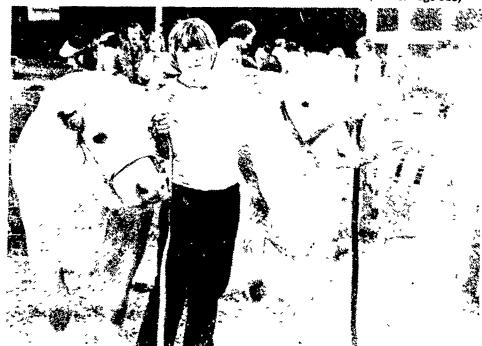

Kirk Fisher, left, of Oley, showed the Grand Champion Steer. His brother Kent, 10, showed the Champion Female, a Senior Yearling Charolais Heifer.