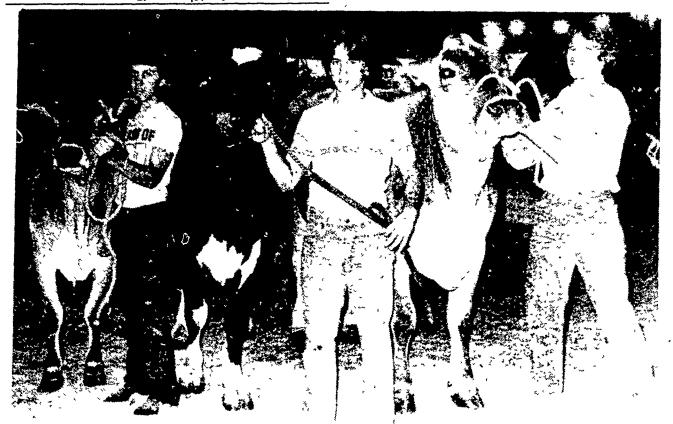

From left, Gary Kurtz, Fleetwood, showed the Grand Champion Jersey; Kevin Garber, Oley, showed the Grand Champion Holstein; and Gary

Hauseman, Boyertown, had the Grand Champion **Brown Swiss.** 