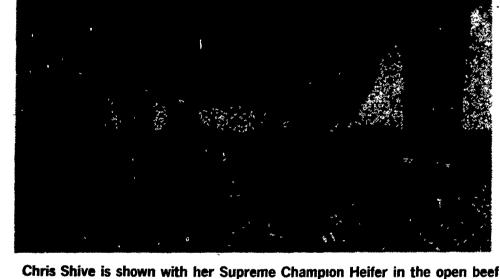

## Chris Shive shows top heifer in show

YORK - Continuing a season-long winning streak, Chris Shive, Seven Valleys, showed her Champion Angus heifer to Supreme Champion honors during the Open Beef competition here at the York Fair, Saturday.

Shive, Champion Angus Heiter. Supreme Champion Bull -

National Safety Sheriff

1

competition. The animal also topped the 4-H Angus show. Ron Bolze, center, the judge for the day looks on.