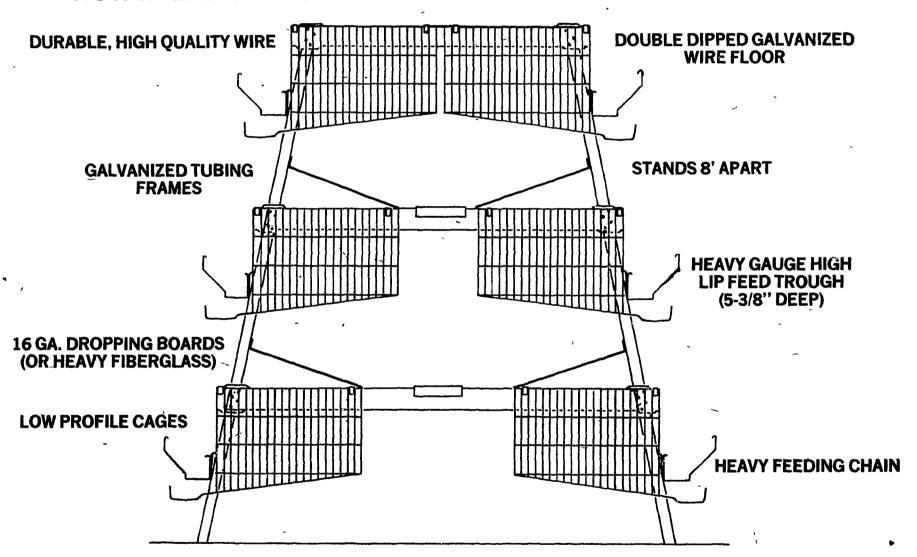

## Biq Dutchman. TRI-DECK THE ORIGINAL

The Big Dutchman Tri-Deck layer cage system is the most complimented system around.

Why?...Because the greatest compliment is to be imitated, and everybody has his own version of the Big Dutchman Tri-Deck system.

## BUT IF YOU ARE BEING SOLD A COPY, TAKE A MOMENT TO SEE HOW IT REALLY MEASURES UP TO THE ORIGINAL, BIG DUTCHMAN

And remember, once your Big Dutchman system is completed, the competently trained staff of Hershey Equipment Company will continue to service it and provide spare parts at DISCOUNTED prices as it has been for over fifteen years.