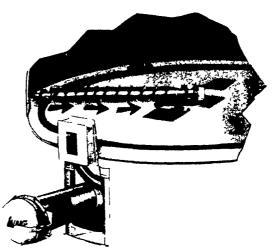

RD2, Cochranville, Penna. 19330 Located on Rt. 41 Between Avondale and Cochranville. Warehouse at Russellville.

Please send information on Fickes Master-Matic Silo System and Silage Master Silos

Laidig 98's "slashing knives" rip out forage for sure, no-stall unloading

Tough tungsten tipped knives slash thru tangled or frozen forage to move out the volume you set on controls Floor-track gear drive at outer end of auger means positive no-stall unloading Laidig design and ruggedness prevents many breakdowns and repair costs often associated with other bottom unloaders Insist on a Laidig