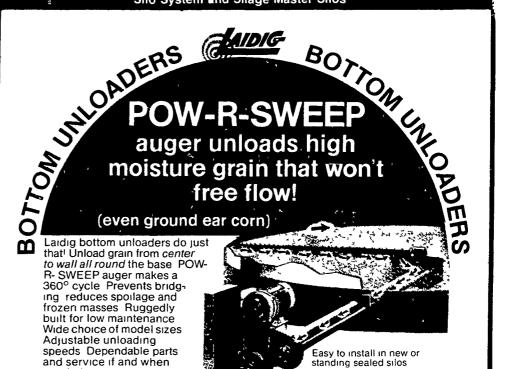

RD2, Cochranville, Penna. 19330 Located on Rt. 41 Between Avondale and Cochranville. Warehouse at Russellville.

Please send information on Fickes Master-Matic Silo System and Silage Master Silos

Laidig 98's "slashing knives" rip out forage for sure, no-stall unloading

Tough tungsten tipped knives slash thru tangled or frozen forage to move out the volume you set on controls Floor-track gear drive at outer end of auger means positive no-stall unloading Laidig design and ruggedness prevents many breakdowns and repair costs often associated with other bottom unloaders Insist on a Laidig