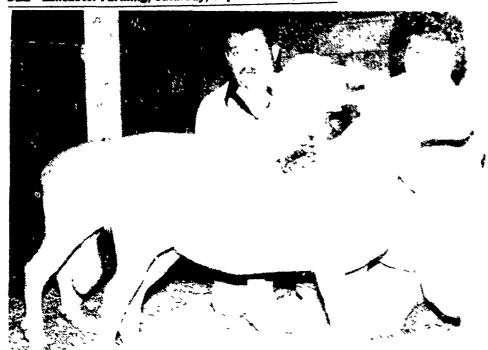

Suzie and Bob Leib, Shepherds Crook Farm, show their Dorset Grand Champions. This same ram and ewe pair took the championship honors at the Montgomery County Fair held recently in Maryland.

Charles Platt holds onto the Reserve Champion Shropshire ram.