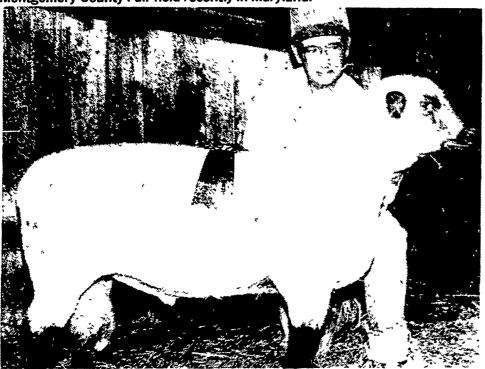

Suzie and Bob Leib, Shepherds Crook Farm, show their Dorset Grand Champions. This same ram and ewe pair took the championship honors at the Montgomery County Fair held recently in Maryland.

Charles Platt holds onto the Reserve Champion Shropshire ram.