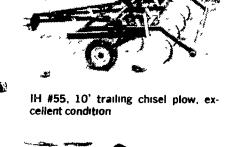

MF 520 DISK, 21' cut, dual wheels

GLENCO 9-TOOTH SOIL SAVER,

JOHN DEERE 330 DISK, 24' cut, full hydraulics, blades 22", excellent

JOHN DEERE 330 DISK, 21' cut, full hydraulics, blades 22", good condition

WHITE 271 DISK, 18' cut with spring cushioned gangs, new midwest clodbuster, disks measure 21'

IH 315 PACKER MULCHER with vibrashank tines, excellent condition

SUNFLOWER G-3-22 DISK, New, 22' cut, 24" blades, 9" front spacing, 10" rear spacing, paint weathered some special price!

JOHN DEERE 210 DISK, 12' cut, spring cushion attachment, 9" spacing

AND 320 BALER

JOHN DEERE 1520 DISK, transport

cylinders

WHITE OFFSET DISK, 14' cut, like new! Front blades 22" notched, rear 231/2" plain