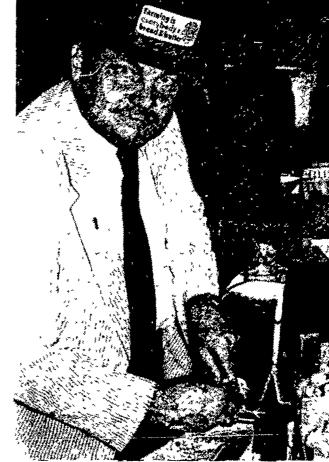

## **County Commissioners 'peep' at poultry industry**

<sup>P</sup>Participating in the poultry industry tour on Tuesday in Lancaster County were, from the left, Mabel Hershey, Leroy Esbenshade, John Hershey, Judy Esbenshade, commissioners Bob Boyer and Jim Huber.

LANCASTER - Lancaster County Commissioners peeped for an entire day at the area's \$125 million poultry industry on Tuesday.

It was a day that took them from A to Z - from chicks to chicken hot dogs.

The day began at Hubbard Hatchery in Neffsville and ended at Favorite Manufacturing Company near New Holland.

Sandwiched in between were stops in 60,000-layer houses, processing of 76,000 eggs an hour and 105,000 broilers a day and a broiler operation that totals 150,000 birds.

Participating in the tour were commissioners Jim Huber, Jean Mowery and Bob Boyer. Host was Jay Irwin from the county extension staff.

Members of the poultry industry included Mr. and Mrs. J. Leroy Esbenshade, president of the Pountry Board of Directors, who (Turn to Page A33)

So that's how you sex a chick.

Bob Boyer inquires about how to inoculate chicks.