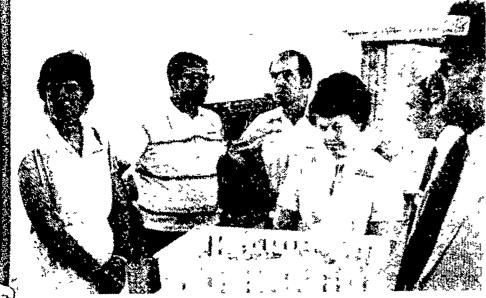

## **County Commissioners 'peep' at poultry industry**

<sup>P</sup>Participating in the poultry industry tour on Tuesday in Lancaster County were, from the left, Mabel Hershey, Leroy Esbenshade, John Hershey, Judy Esbenshade, commissioners Bob Boyer and Jim Huber.

LANCASTER - Lancaster County Commissioners peeped for an entire day at the area's \$125 million poultry industry on Tuesday.

It was a day that took them from A to Z - from chicks to chicken hot dogs.

The day began at Hubbard Hatchery in Neffsville and ended at Favorite Manufacturing Company near New Holland.

Sandwiched in between were stops in 60,000-layer houses, processing of 76,000 eggs an hour and 105,000 broilers a day and a broiler operation that totals 150,000 birds.

Participating in the tour were commissioners Jim Huber, Jean Mowery and Bob Boyer. Host was Jay Irwin from the county extension staff.

Members of the poultry industry included Mr. and Mrs. J. Leroy Esbenshade, president of the Pountry Board of Directors, who (Turn to Page A33)

So that's how you sex a chick.

Bob Boyer inquires about how to inoculate chicks.