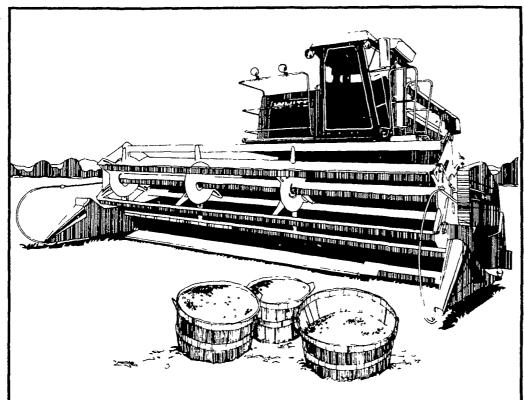

# White® 8700 & 8900 Harvest Boss® Combines

...the com & soybean savers

Cut losses where they start. Let the Kwik-Cut Cutterbar save you up to 21/2 more bushels per acre.

INTEREST WAIVER
ON NEW
TRACTORS &
COMBINES
TILL MARCH 1, 1981
On Purchases Made

Before September 30, 1980

Both the 145 hp 8900 and the 118 hp 8700 Harvest Bosses feature hydrostatic transmissions, 14-channel monitoring systems, in-cab, on-the-go adjustments for reel height, concave, cylinder speed and more.

We've got your answer to increasing your soybean yields...up to 2½ more bushels per acre...the White® Kwik-Cut Cutterbar.

Kwik-Cut gives you four times the number of cuts per stroke as a conventional cutterbar. This reduces the distance the stem is "pushed" before being cut by 50%. So whiplash, shatter and stubble losses are all considerably less.

Now match the crop saving ability of Kwik-Cut to the performance of a White Harvest Boss® Combine. We suggest the conventional 170 bu. capacity of the 8900 or the 150 bu. 8700. Together, Kwik-Cut and a Harvest Boss Combine are a sure way to fight the rising costs of farming. See us soon.