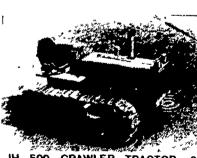

INT HOUGH LOADER, reconditioned

IH 500 CRAWLER TRACTOR, 2 hydraulic valves, TA all original track and under carriage, PTO, low hours

IH 2404 LOADER TRACTOR, 2000 loader, heavy bucket, tire chain, 3 pt PTO, power steering, 60" bucket