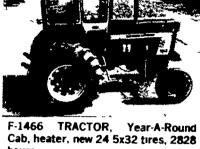

F-1466 TRACTOR, 20 8x38 tires -85%, 1000 lb rear weights all new rear end, 3100 hours

F-806D TRACTOR, 18 4x34 tires -90%, fast hitch, 1 set wheel weights, 5013 hours

MINNEAPOLIS MOLINE G-1000 TRACTOR, 18 4x38 tires - 40%, new paint, new power shift trans