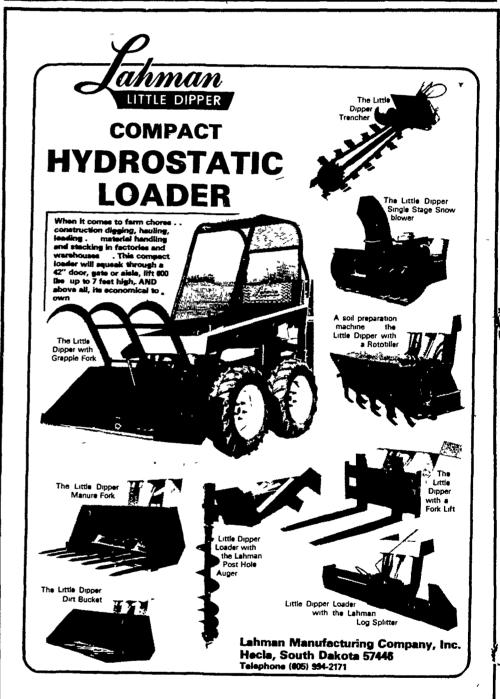

lt TA assemblies for 706 - 1586 are priced from \$525.00 and come with a Dana Co. heavy Duty Sprag clutch instead of the usual IH sprag. These TA units are being installed in many of the leading IH shops across the country instead of the IH units.

Also have available assorted parts for TA's which are not available individually through new parts at IH I am prepared to do completel installation at competitive prices and will match any guarantee that is offered on TA units or rebuilt clutches, pressure plates & water pumps. I will also install original factory parts on request.

For a no obligation estimate or for information and references write or

call me.

Dealer Inquiries Invited With Parts shipped UPS, Bus or Air

## J. EDWARD LEAMAN

RD # 1, Box 474 Willow St., PA 17584 717-464-2874



**BEAVER SMALL ENGINE REPAIR** James Creek, Pa. **CLARKS FARM SUPPLY** 

Williamsport, Pa. PAUL DOTTERER FARM EQUIPMENT

Mill Hall, Pa. FLINNER FARM EQUIPMENT Prospect, PA

**GEORGE N. GROSS, INC.** Dover, Pa. **AL HART** Cochranton, PA

HETRICK FARM SUPPLY New Bethlehem, Pa **HUTTON FARM EQUIPMENT** 

Greenville, Pa.

McCONNELLSBURG MOTOR IMPL. CO. McConnellsburg, PA R.T. MARKLE **FARM EQUIPMENT** State College, Pa MONTGOMERY IMPL. CO. Mansfield, PA NORTH EAST EQUIPMENT CO. North East, PA

**LASPINA EQUIPMENT** 

North Huntingdon, Pa.

**CLAUDE H. RINEHIMER** Berwick, Pa. **SAGAN TRACTOR SALES** Titusville, Pa. SHUEY SALES & SERVICE

Ono, Pa.

Mahaffey, PA LARIMER FORD TRACTOR TICKLE EQUIPMENT Kittanning, Pa.

**UNIONTOWN FARM** EQUIPMENT Uniontown, Pa.

C. J. WONSIDLER BROS. Quakertown