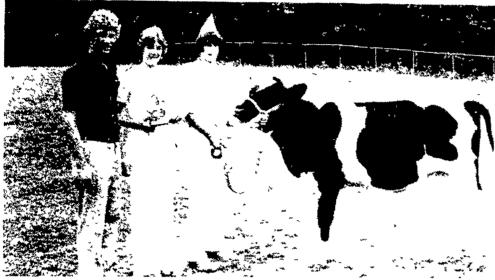

Tom Basehore receives FFA Champion honors at Carlisle Fair from Mark Naugle, president, Holstein Club; and Sharon Cornman, Dairy Princess.

Dairy Judging top placers include David Greene, left, Junior Winner, and Gary Crain, Carlisle, Senior Winner. With them is Ken Davis, Farm Credit Association. (Turn to Page D12)