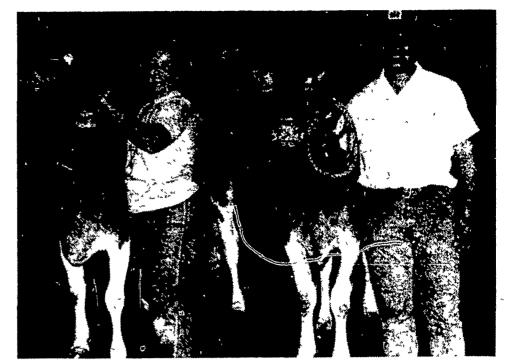

John Moore of Chambersburg, right, won Grand Champion and Reserve Grand Champion of the Franklin County Guernsey Open Show. Holding John's Reserve Grand Champion is his mother Eileen.

(Turn to Page C29)