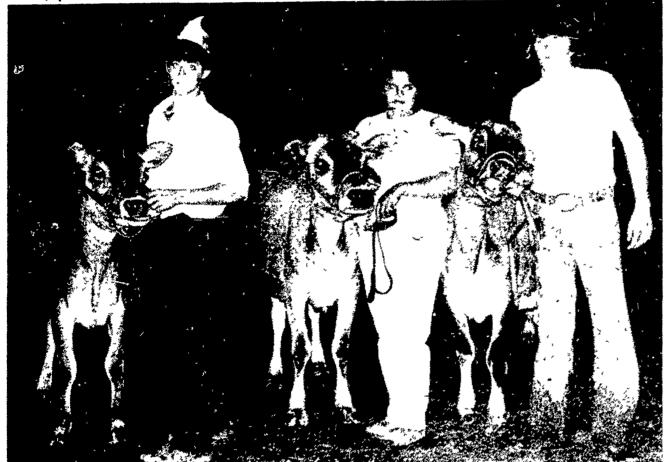

Winners of the Franklin County Jersey Open 4-H & FFA Show were left to right: Douglas Martin, Junior Champion; Cindy Donough, holding brother Tim's Reserve Grand Champion and Timothy Donough, Grand Champion.