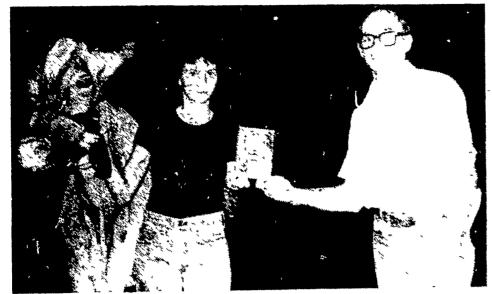

## Franklin Co.

(Continued from Page C27)

Patricia Layman of Waynesboro received Grand Champion honors of the Franklin County Guernsey Open 4-H Show from Marion Benedict, Long Lane Farm, sponsor of the award.