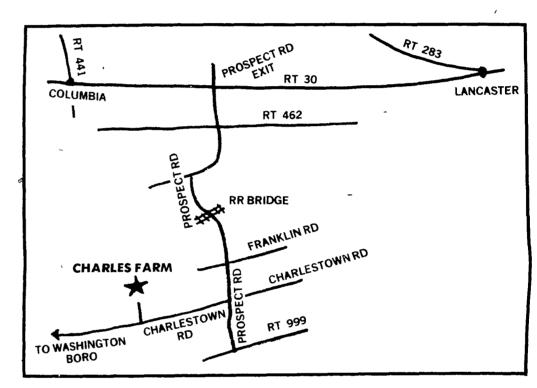

## YOU'RE INVITED TO AN



#### AT THE

## MELVIN CHARLES FARM

WASHINGTON BORO, PA.

# **THURSDAY AUGUST 28**

12 NOON To 7:00 P.M.



**NEW SWINE UNIT** 



### **Featuring**

- **★ FARROW TO FINISH TOTAL CON- FINEMENT BUILDING**
- ★ CHORE-TIME FLEX-AUGER FEEDING SYSTEM
- **★ UNARCO-ROHN CRATES AND FENCING**
- \* TOTAL WOVEN WIRE FLOORING
- **★ EVAPORATIVE COOLING SYSTEM**

CONGRATULATIONS

**MELVIN CHARLES FAMILY!** 



DESIGNERS AND BUILDERS OF SYSTEMS

EPHRATA, R.4, (Farmersville) PA. 17522 PHONE: 717-354-4271



**CATTLE - HOG - POULTRY EQUIPMENT** 

EPHRATA, R.4, (Farmersville) PA. 17522 PHONE: 717-354-4271