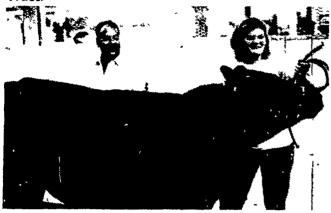

Grand champion hog at Union County Fair Sale was shown by Dennis Boop, Mifflinburg, and purchased by Bob Valentine, Mifflinburg Bank and Trust.

Barbara Davis, Laurelton, showed the grand champica steer, which was bought by Jay McCoy of McCoy Livestock, Landisburg.

The reserve champion market hog was owned by David Cotner of Lewisburg. The 212-pound hog was purchased by the Swineford National Bank at \$1.49 a

The champion steer was a crossbred Angus owned by Barbara Davis of Laurelton. The steer was purchased by Jay C. McCoy Livestock of Landisburg, Pa. at a price of \$1 02 a pound.