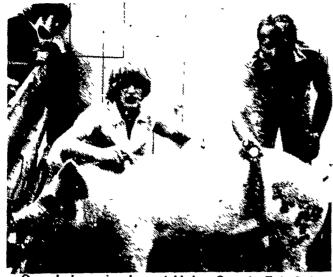

Grand champion hog at Union County Fair Sale was shown by Dennis Boop, Mifflinburg, and purchased by Bob Valentine, Mifflinburg Bank and Trust.

Barbara Davis, Laurelton, showed the grand champica steer, which was bought by Jay McCoy of McCoy Livestock, Landisburg.

The grand champion market hogs was raised by Dennis Boop of Mifflinburg. The 232-pound crossbred hog was auctioned at \$2.40 per pound to the Mifflinburg Bank & Trust. The purchase was made by Bob Valentine, Vice-President of the Mifflinburg Bank & Trust.

The reserve champion market hog was owned by David Cotner of Lewisburg. The 212-pound hog was purchased by the Swineford National Bank at \$1.49 a

The champion steer was a crossbred Angus owned by Barbara Davis of Laurelton. The steer was purchased by Jay C. McCoy Livestock of Landisburg, Pa. at a price of \$1 02 a pound.