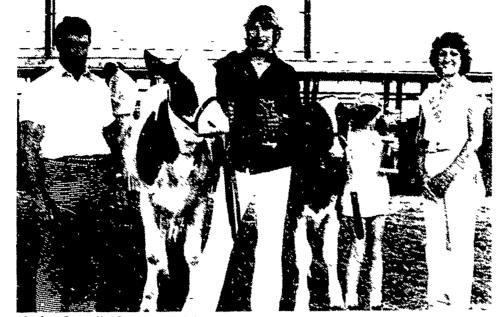

Judge Creedin Cornman picked Kevin Laughman's junior yearling as the York Black and White Show's junior champion, with Bridgette Boyer's junior calf in the reserve spot. At right is alternate dairy princess Angie Eyster.