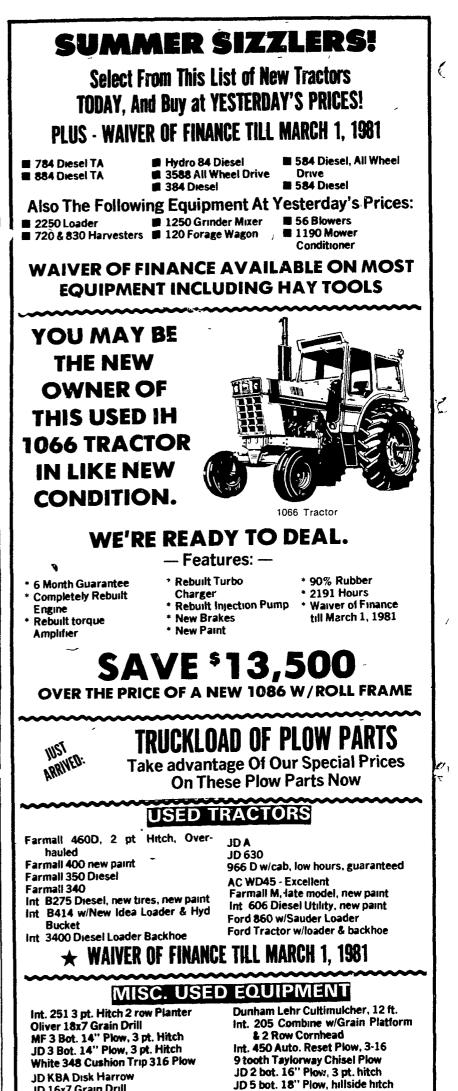

767-9039

#10 IH Grain Drill, 13x7

JD 16x7 Grain Drill

| For Sale-Int 3300 series<br>B skid loader, good tires,                                                                                                                                                                                                         | buck kid, \$35 Lanc Co<br>717-738-1739 evenings                                                                                                                                                  | \$250 Berks Co 215-693-<br>5375                                                                                                                                                                                       | mare bred Bedford Co<br>814-784-5872                                                                                                                                                     | USED HAY AND FORAGE EQUIPMENT                                                                                                                        |                                                                                                                                                                                 |  |
|----------------------------------------------------------------------------------------------------------------------------------------------------------------------------------------------------------------------------------------------------------------|--------------------------------------------------------------------------------------------------------------------------------------------------------------------------------------------------|-----------------------------------------------------------------------------------------------------------------------------------------------------------------------------------------------------------------------|------------------------------------------------------------------------------------------------------------------------------------------------------------------------------------------|------------------------------------------------------------------------------------------------------------------------------------------------------|---------------------------------------------------------------------------------------------------------------------------------------------------------------------------------|--|
| \$3500 B AC w/plow &<br>cultivators & 3 pt hitch,<br>\$1,050 717-244-8702<br>For Sale- 700 Bright oats<br>straw under cover, 75<br>cents per bale or 40 00<br>ton at farm 30 ft con<br>veyor for silo, 1 <sup>1</sup> / <sub>2</sub> h p<br>200 00 Kent Co, Md | For Sale- New Idea two<br>row narrow with super<br>sheller \$4200 00<br>Talerway heavy duty<br>chisel plow 10 ft clean<br>\$1150 00 Lanc Co 215<br>267-6547<br>For Sale-Tobacco lathe,           | Wanted- Round wire corn<br>crib size about 800 bu<br>Lanc Co 717-665-6647<br>For Sale- 1¼in Vacuum-<br>line for 24 cows with 2<br>regulator and gauge<br>\$85 00 for all Lanc Co<br>717-733-7274                      | For Sale Westgo rock<br>picker new condition<br>\$1,150 00 234 corn<br>picker good condition<br>\$1,500 00 469 NH<br>haybine knife \$3500<br>Chester Co 215-286<br>9391                  | Int. 56 Forage Blower<br>JD #60 Forage Blower<br>Hesston PT 10, 9 ft. Mower<br>Conditioner<br>Int. 46 Baler w/thrower, excel.<br>Int. 2MH Cornpicker | Dion Forage Wagon with roof and<br>running gear<br>NH 717 Forage Harvester, 1 row<br>Fox 546 w/2 Row Cornhead<br>and 7 ft Hay Head<br>JD 336 Baler w/#30 ejector,<br>1979 model |  |
| 301-778-3657<br>Complete sow herd, 70<br>gilts & sows & 4 boars<br>Call 717-898-2509<br>Single person, 18-26,<br>wanted on general and<br>veal farm Salary plus                                                                                                | Lanc Co 717 665 4743<br>For Sale- Roscamp<br>rollermill used 3 yrs 5<br>h p motor Good cond<br>Berks Co 215 562-4161<br>For Sale Black Angus bull<br>21/2 yrs old not<br>registered Berks Co 215 | For Sale-Farmall Super C<br>tractor w/cultivator and<br>fast hitch, \$1000 or good<br>offer, New Holland<br>rollaway drag \$110, 50 ft<br>8 in silo blower pipe Rye<br>\$4 75 bu York Co 717-<br>637 0206 or 637 4887 | For Sale- Guernsey family<br>cow, due by time of this<br>ad \$750 Lanc Co 215<br>445-6423<br>For Sale- Good wheat<br>straw 700 bales, all or<br>part Mercer Co 609-737-<br>2073          | SPECIAL INT. 3400 D<br>Very Low Hours,<br>14 ft. Digging Dep                                                                                         | IESEL LOADER BACKHOE<br>* <b>13,500</b>                                                                                                                                         |  |
| benefits, room & board<br>Bedford Co 814-784<br>3158<br>For Sale 11 ft Brillion<br>single cultipacker, \$650,<br>Killbros 300 grain bin,<br>\$695, 100 bu grain cart                                                                                           | 779 7326<br>For Sale- International<br>#16 corn harvester 9<br>knives, good cond \$300<br>Starline Model 70 20 ft<br>silo unloader new auger                                                     | Wanted- Diamond-Reo<br>truck motor, 6 cylinder,<br>no 200, quote price &<br>condition Lanc Co 717-<br>786 3782                                                                                                        | For Sale Small earth-<br>mover pan with tractor,<br>good cond \$1500 Col<br>Co 717-784-1779<br>For Sale Nine rare Brown<br>Chinese geese \$20 each                                       | We Hav                                                                                                                                               | e Parts Too                                                                                                                                                                     |  |
| \$250, 8x16 wood hay<br>wagon 717 536 3171<br>eve<br>For Sale JD 55 combine,<br>12 ft head, fair cond,<br>\$1000, Oliver 2 row wide                                                                                                                            | and fan, no motor \$500<br>Berks Co 215 926 3435<br>For Sale JD 216 Forage<br>wagon, 3 beaters, hi<br>flotation tires 10 ton<br>running gear roof like                                           | Wanted- 12 Foot Pick UP<br>Reel for a M F 92 com<br>bine Robert Hoch, 23<br>River Dr, Titusville, N J<br>08560<br>For Sale 8000 pullets, 20<br>weeks old, Nov 12, 1980                                                | or \$150 for all Sam<br>Troyer, Mt Pleasant Mills,<br>Pa Snyder Co<br>For Sale Int 650 Har-<br>vester w/screen & 2 tow<br>corn head int 56 blower<br>Both in new cond                    | INTERNA                                                                                                                                              | TIONAL INC.                                                                                                                                                                     |  |
| mtd corn picker, Mod 74<br>H good \$800 Luz Co<br>717 868 5263 after 5 00<br>p m<br>For Sale Torn down<br>Ribstone Silo 18'x50'<br>\$2500 301 778-0203<br>Wanted for taking down                                                                               | new, \$2700 or best offer<br>CA Allis Chalmers Best<br>offer, Lanc Co 717-665<br>3865<br>For Sale 12 whole hog<br>feeder single row 2<br>Smidley, 1 Newmenstown<br>excellent cond, Lanc Co       | Deposit will hold Order<br>now and save 717 626<br>8257<br>For Sale Dairyman to<br>work for 120 cow herd, S<br>York Co Can be husband<br>and or wife Salary plus<br>bonus & benefits 717                              | Washington Co., Md 301<br>842-2392-<br>Wanted Set or partial set<br>of Spode bone china<br>Dorothy Perkins pattern<br>E Clair Fisher, RD1 Box<br>229, Lewistown Pa<br>17044 717 248 7658 | EPHRAT<br>PHONE 7                                                                                                                                    | A STATE STREET<br>A, PA 17522<br>17-733-2283<br>rtified Service                                                                                                                 |  |
| brick house or large shed                                                                                                                                                                                                                                      | 717 626 7857                                                                                                                                                                                     | 862 3970                                                                                                                                                                                                              | Mittlin Co                                                                                                                                                                               |                                                                                                                                                      |                                                                                                                                                                                 |  |