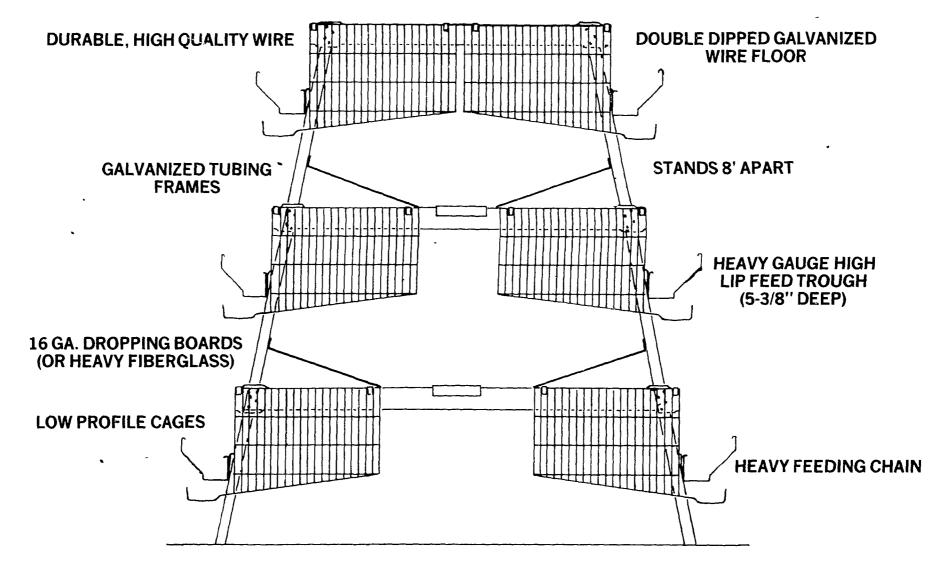

## Biq Dutchman. TRI-DECK THE ORIGINAL

The Big Dutchman Tri-Deck layer cage system is the most complimented system around.

Why?...Because the greatest compliment is to be imitated, and everybody has his own version of the Big Dutchman Tri-Deck system.

## BUT IF YOU ARE BEING SOLD A COPY, TAKE A MOMENT TO SEE HOW IT REALLY MEASURES UP TO THE ORIGINAL, BIG DUTCHMAN

And remember, once your Big Dutchman system is completed, the competently trained staff of Hershey Equipment Company will continue to service it and provide spare parts at DISCOUNTED prices as it has been for over fifteen years.