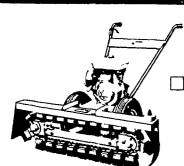

The only bedding chopper supplied with a mechanism permitting 3 different cutting lengths. Available with either a 5hp or 7hp gas operated Honda motor, a 24 volt electric (battery operated) motor, or a 230 volt electric motor. For a sales concession or the purchase of a machine. contact your local dealer.

#### FEATURES:**-**

Gas 5 HP, 7 HP, 4-stroke, Motor Electric 3 HP - Battery Frame Steel **Emptying** 6' to 8'

Wheels 16" diameter pneumatic Capacity 1-bale/minute 31" width - 50" length Dimensions 460 lb Weight