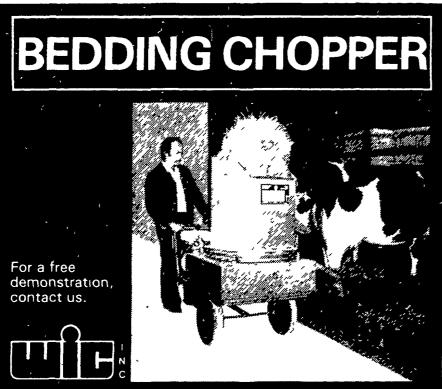

# SEE THE DISPLAY OF **WIC PRODUCTS AT** THE PA. AG **PROGRESS DAYS**

**AUGUST 19, 20, 21** 

The Wic bedding chopper chops straw, hay or corn fodder and spreads it uniformly under your cows, all in a single operation. When you use chopped bedding, you save on straw and your cows stay much cleaner. On top of that, cleaning up is a breeze...

The only bedding chopper supplied with a mechanism permitting 3 different cutting lengths. Available with either a 5hp or 7hp gas operated Honda motor, a 24 volt electric (battery operated) motor, or a 230 volt electric motor. For a sales concession or the purchase of a machine. contact your local dealer.