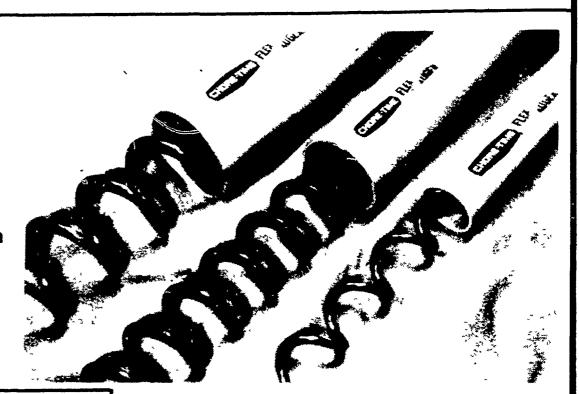

# **GENUINE FLEX-AUGER® SWINE** FEED DELIVERY SYSTEM

★ Chore-Time Has The Only Flex-Auger For High Moisture Corn

| three capacities — to m                                                                                                   | ieet any | need y     | ou have  |
|---------------------------------------------------------------------------------------------------------------------------|----------|------------|----------|
| FLEX AUGER MODEL                                                                                                          | Model 50 | Model 75   | Model 90 |
| Tube Diameter (millimeters)                                                                                               | 50       | <i>7</i> 5 | 90       |
| Tube Diameter (inches)                                                                                                    | 2        | 3          | 31/2     |
| Maximum Length (feet)                                                                                                     | 300      | 200        | 150      |
| Elbou Radius for Corners (feet)                                                                                           | 10       | 5          | 5        |
| Extension Length (feet) (By using<br>Extension Boot at motor end of<br>first auger plus additional tube,<br>useer, mater) | N, A     | 205        | 155      |
| Capacity (lbs / minute @ 40 lbs. of feed per cubic foot)                                                                  | 20       | 50         | 100      |