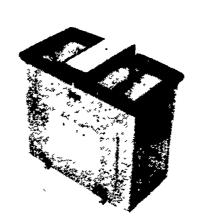

- 5 Gal. S.S. Tank 3/8" Brass Bob Valve
- Ideal For Fence Line Use
- 250 Watt Heat Unit
  - \* OTHER MODELS AVAILABLE

**Completely** Galvanized, **Weather-proof Bins** SUPER FEEDING Starts With The Bin