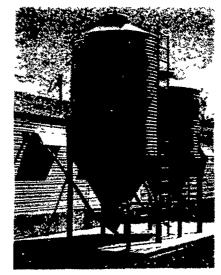

### **FEEDERS**

STAINLESS STEEL **DINNERWARE FOR HOGS!** 

These new Shenandoah Stainless Steel Hog Feeders are designed for use in confinement. Although galvanized hog feeders won't last in confinement, due to corrosion and moisture as well as rough treatment from the hogs, Shenandoah Stainless Steel Feeders will stand up to the test. They are built to last and to resist corrosion. And they are easier to clean and disinfect.

#### Models Available

- ★ 2 Hole
- 6 Hole
- 8 Hole
- ★ 12 Hole