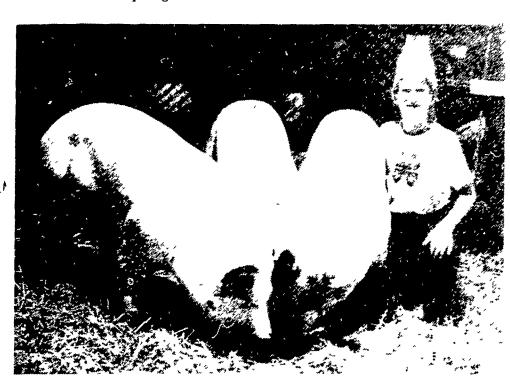

(Turn to Page A38)

nowmanship champion Kris rk Umberger.

Mike Stoltzfus is shown with his champion trio. Mike also had the reserve champion animal at the show.

Shown from left are Dan Loy with Delaware senior showmanship champion Keith Bryan and reserve showmanship champion, Susan Umberger.