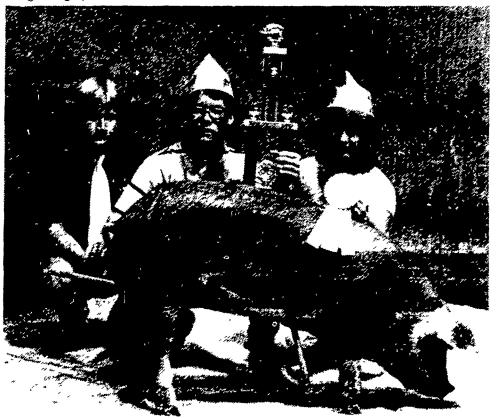

(Turn to Page A38)

nowmanship champion Kris rk Umberger.

Mike Stoltzfus is shown with his champion trio. Mike also had the reserve champion animal at the show.

Shown from left are Dan Loy with Delaware senior showmanship champion Keith Bryan and reserve showmanship champion, Susan Umberger.