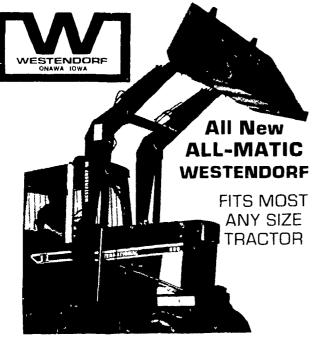

with quick coupler

Come In and See It Work
"No Other Loader Can Match the
Efficiency of This New Time Saver"

HUTCHINSON - TRANSPORT AUGER UTILITY AUGERS

DAVID - GRAIN CLEANER GRAIN SPREADER

**WESTENDORF - LOADER** 

. 8, 10, & 12 TON RUNNING GEARS

SUNDANCE - 901 TÜBMILLER\*
YETTER - ROTARY HOE
LBI - HITCHIKER DRAG BAR HARROW
KEW - HIGH PRESSURE WASHERS\*
COONTZ - REAR MTD. BLADES