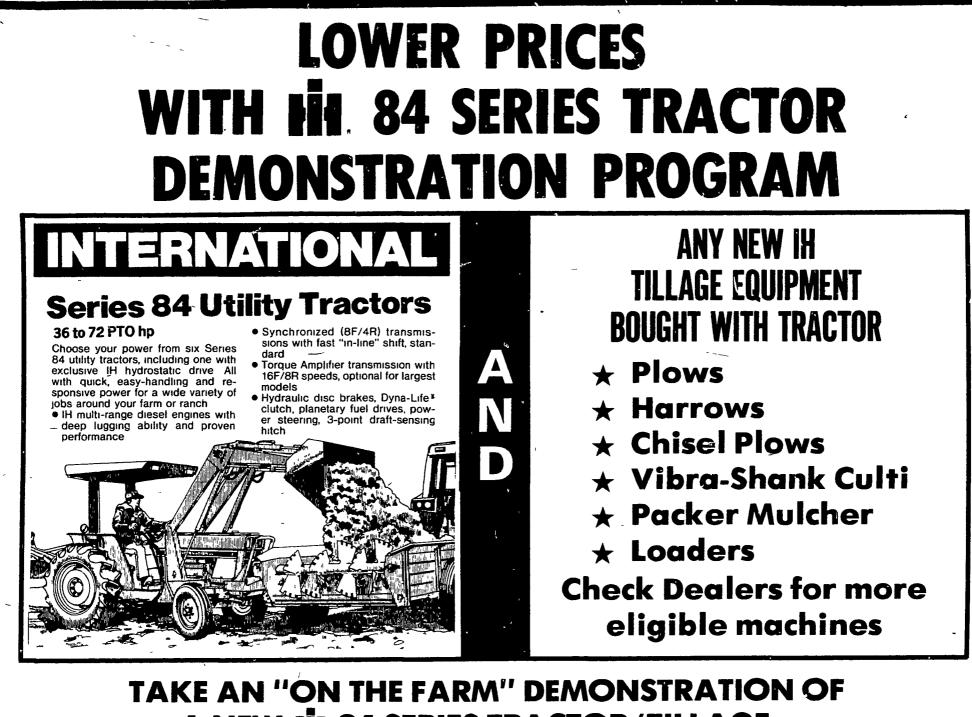

## A NEW 11 84 SERIES TRACTOR/TILLAGE COMBINATION AND PURCHASE BEFORE AUG. 15th

## YOU'LL RECEIVE:

- \*200 Rebate with purchase of eligible tractor equipped with eligible machine (combination) during the effective period resulting from the "Worth More" demonstration.
- **\*100 Rebate** with purchase of an eligible tractor only, during the effective period resulting from a "Worth More" demonstration.
- **\*50 Rebate** with purchase of a competitive like horsepower tractor within 30 days from the date dealer held "Worth More" demonstration.

## **IH WAIVER-OF-FINANCE PROGRAM**

|           |            | We'll Waive     |
|-----------|------------|-----------------|
| Equipment | Buy Now or | Finance Charges |
|           | up until:  | until:          |



| tractor