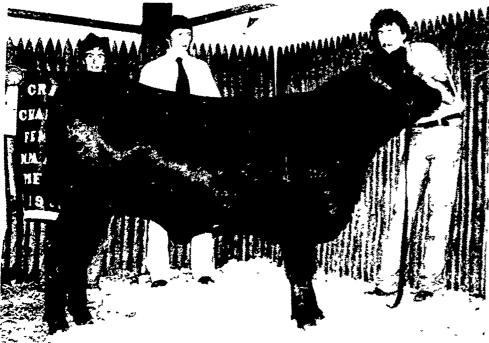

The open and junior show heifer championships weie won by the same animal Grand champion was MB Master Princess 935, the 1028, the senior champion, intermediate champion

shown by Kirke McKean of Mercer

Cecil Teets, Freedom, showed this grand champion bull at the 1980 Western Pennsylvania Angus Club Preview Show at the Mercer 4-H Park, Mercer The bull is Gallaghers Paul Revere.

Grand champion heifer of the open and junior divisions was this entry of Kirke McKean, Mercer, Pennsylvania. The heifer is MB Master Princess 935. Photo by American Angus Association.