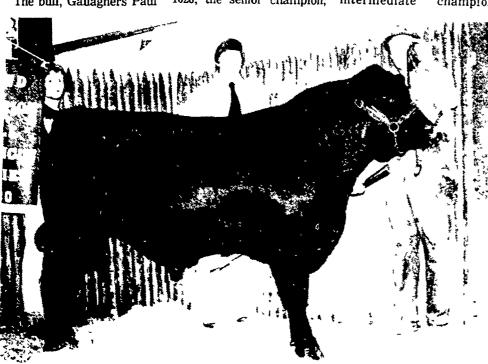

## Teets shows grand champ Angus bull at Western Pa preview

MERCER — Cecil Teets, Freedom, exhibited the grand champion bull at the Western Pennsylvania Angus Preview Show held here recently at the Mercer 4-H Park.

The bull, Gallaghers Paul

Revere, was also the junior champion bull before being tagged by show judge Ronald Bolze, Loysville, as the grand champ.

Reserve grand champion bull was Rally Adventure shown by Mr and Mrs Raymond Tait, Mercer

Cecil Teets, Freedom, showed this grand champion bull at the 1980 Western Pennsylvania Angus Club Preview Show at the Mercer 4-H Park, Mercer The bull is Gallaghers Paul Revere.

Grand champion heifer of the open and junior divisions was this entry of Kirke McKean, Mercer, Pennsylvania. The heifer is MB Master Princess 935. Photo by American Angus Association.