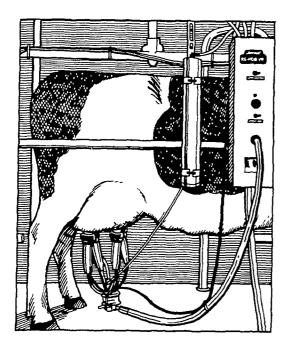

**Update Your Milking System** 

AGV

For added performance and profit, here are some options to consider

# adding a single cow to your herd!

Your milking system was fine when it was new But if you ve added cows or increased production since then it probably doesn't meet your present needs. Some components may even be worn out

Agway has everything you II need to update your system. You II increase production and profit without adding a single cow to your herd

 $\bullet NO \ DOWN \ PAYMENT \ -- \ Agri-Lease requires only a small security deposit your cash stays in the bank$ 