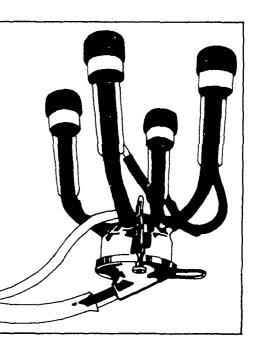

## **MILKER CLUSTERS**

 large capacity balanced to assure that front and rear quarters are milked out evenly see through claw lets you check milk flow svented claw bowl prevents milk block