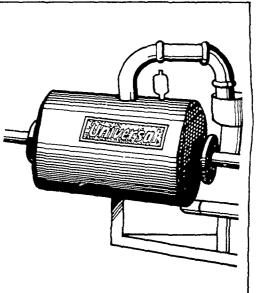

### UNIVERSAL MILKER CONTROL

•can actually increase production by hundreds of pounds per cow! •dual sensing control assures no over- or under milking (both are major causes of mastitis) •automatically shuts off vacuum when cow is milked out