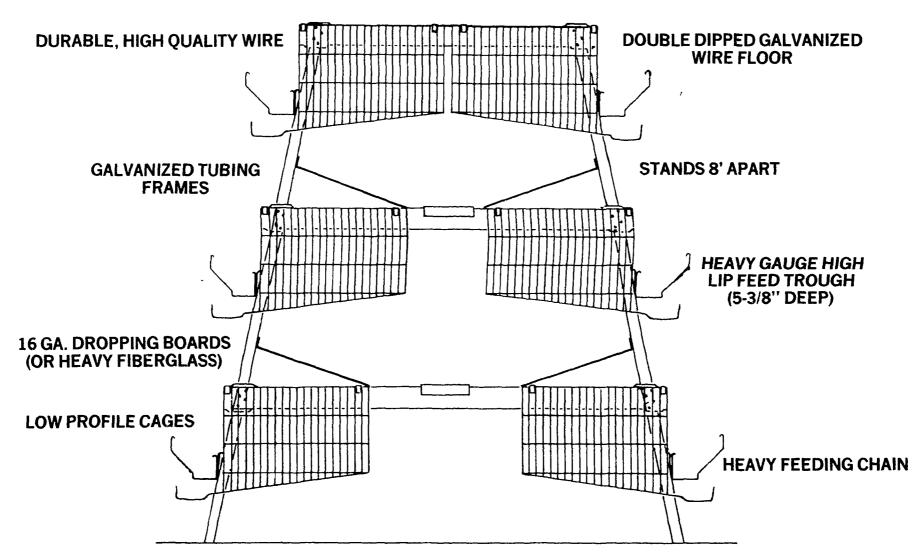

## Biq Dutchman. TRI-DECK THE ORIGINAL

The Big Dutchman Tri-Deck layer cage system is the most complimented system around.

Why?...Because the greatest compliment is to be imitated, and everybody has his own version of the Big Dutchman Tri-Deck system.

## BUT IF YOU ARE BEING SOLD A COPY, TAKE A MOMENT TO SEE HOW IT REALLY MEASURES UP TO THE ORIGINAL, BIG DUTCHMAN

And remember, once your Big Dutchman system is completed, the competently trained staff of Hershey Equipment Company will continue to service it and provide spare parts at DISCOUNTED prices as it has been for over fifteen years.