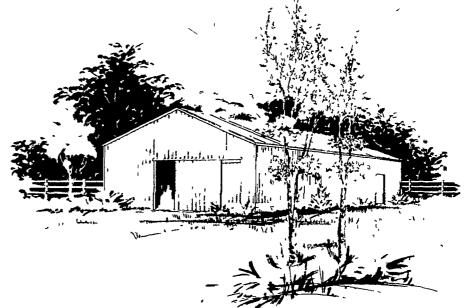

## HORSE BARN POLE BUILDING

- 24 ft. x 36 ft.
- Four Box Stalls
- Space for Feed Storage \( \)
- Easy to follow blueprints

MANY OTHER BUILDING **DESIGNS TO CHOOSE FROM** OR WE WILL DESIGN ONE **FOR YOU** 