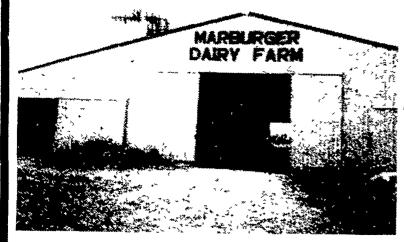

# MARBURGER DAIRY FARM ON ITS NEW DAIRY FACILITIES

## **FEATURES INCLUDE:**

• 119 Free Stall Dairy Barn • Double Six Milking Parlor • TMR Feeding System

## MARBURGER FARM DAIRY, INC.

RD 2, Evans City, PA 16033