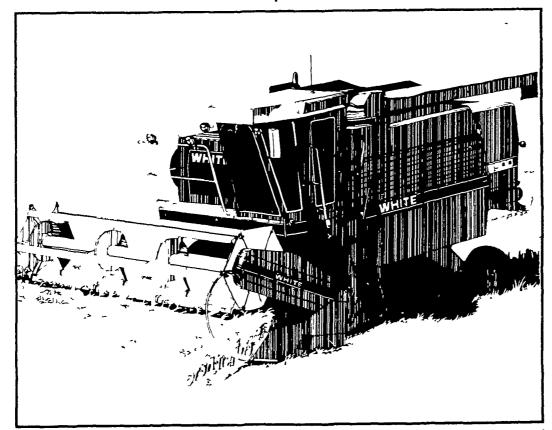

White 8900 and 8700 Harvest Bosses...wheatland combines that come through for you.

For your needs, choose from 13-, 15-, 18-, 20- and 22-foot direct-cut or 13- and 15-foot pick-up headers. All are available in either 6-bat metal or heavy-duty pick-up reels.

We want to remind you that it's time you looked ahead to the next harvest. And for reliability and performance that will come through for you when you need it, count on the White® 8900 and 8700 Harvest Boss® Combines.

with a proven record is what you're buying in the 170 bu. 8900 and 150 bu. 8700 Harvest Bosses. They're coordinated capacity design that maximizes crop flow and cleaning area. Plus you get in-cab, on-the-go adjustments for head height, reel height, fan speed, cylinder speed and concave adjustment... all standard.