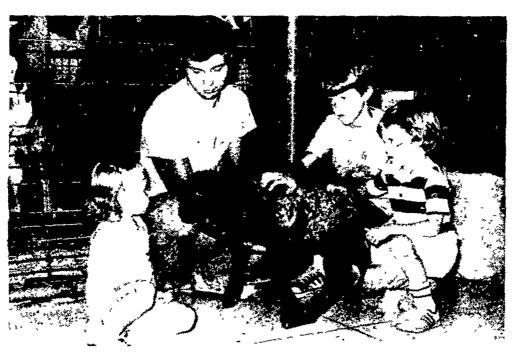

The farm animals seemed to delight both young and old. A special attraction was a litter of 10-day old pigs and sow provided by Strockland Farms.

Another attraction was the "Barnyard Friends" Exhibit including six baby rabbits exhibited by Michael Dyarman, RD1, Ship-pensburg; three little pigs displayed by Strockland Farms, 735 Williams Grove Rd., Mechanicsburg; ewe and lamb provided by Ray and Robert Holtry, RD6, Carlisle: Holstein calf exhibited by Berkheimer Farms, RD2, Mechanicsburg.

Hatching baby chicks provided a unique treat for the thousands who visited the Mall last Thursday, Friday and Saturday.

A pen of sheep provided by Ray and Robert Holtry, R6, Carlisle, was the special attraction on Thursday. A registered Holstein exhibited by Huntsdale Stock Farm, R5, Carlisle, was featured Friday and the sow and litter Saturday night.