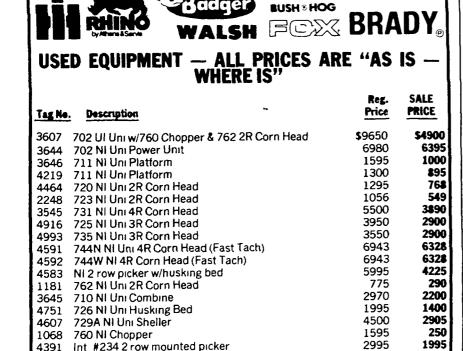

Tubing Steel-Painted w/self closing latch & hinge 12' - \$56.60 14' - \$63.30 16' - \$66.15 **Delivery Available** 

### ITEMS AVAILABLE IN STOCK AT OUR SHOP:

3/16" DIAMOND PLATE STEEL (For Cow Gutters) (Will cut) PIPE: NEW AND USED SQUARE STEEL TUBING 1"-11/4"-11/2 **ANGLE STEEL - STRIP STEEL** SHEET STEEL Cut to your length

### FOR INFORMATION CALL: LANCASTER SILO COMPANY

2008 Horseshoe Road Lancaster, Pa. 17601 Larry Hiestand 717-299-3721

## FEEDING SYSTEMS FOR ALL FEEDLOTS WITH LANCASTER BELT



Belt Feeder mounts overhead to allow clear feeding on bunk trough. Motor mount is adjustable Rubber tire assures proper tension for belt travel



ALL FEEDERS ORDERED FOR JULY INSTALLATION — 10% CASH DISCOUNT

> DEALER INQUIRY INVITED FOR BELT FEEDERS

(Available Other Than Lancaster Co.)



# 3760 Sauders Loader fits IH 574 **NEW WALSH 300 GALLON SPRAYER** \$1528.00

2% Cash And Carry Discount on All Parts

The Place to Buy New & Used Equipment CHAMBERSBURG FARM SERVICE, INC.

975 S. Main St., Chambersburg, PA Phone: 717-264-3533